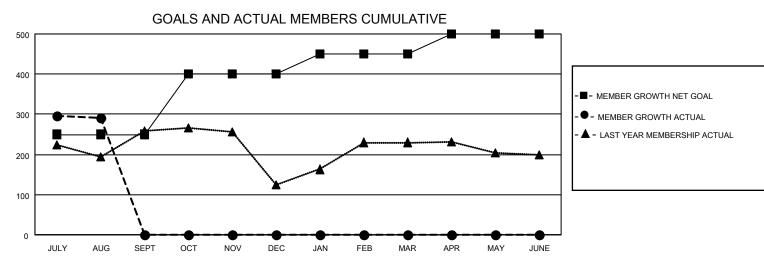

## MONTHLY MEMBERSHIP PROGRESS REPORT

LOCATION INDIA District 322 B1 Results as of: 8/31/2022

| Clubs                 |               |           |               | Members               |                        |                         |                                                    |
|-----------------------|---------------|-----------|---------------|-----------------------|------------------------|-------------------------|----------------------------------------------------|
| RESULTS FOR 2022-2023 |               |           |               | RESULTS FOR 2022-2023 |                        |                         |                                                    |
| QUARTER               | NEW CLUB GOAL | NEW CLUBS | DROPPED CLUBS | QUARTER MEME          | BER GROWTH NET<br>GOAL | MEMBER GROWTH<br>ACTUAL | DROPPED<br>MEMBERS ACTUAL<br>(including transfers) |
| JULY/AUG/SEPT         | 6             | 6         | 3             | JULY/AUG/SEPT         | 250                    | 374                     | 72                                                 |
| OCT/NOV/DEC           | 2             | 0         | 0             | OCT/NOV/DEC           | 150                    | 0                       | 0                                                  |
| JAN/FEB/MAR           | 3             | 0         | 0             | JAN/FEB/MAR           | 50                     | 0                       | 0                                                  |
| APR/MAY/JUNE          | 1             | 0         | 0             | APR/MAY/JUNE          | 50                     | 0                       | 0                                                  |