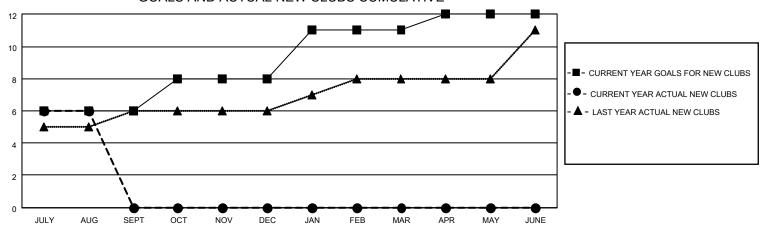

## GOALS AND ACTUAL NEW CLUBS CUMULATIVE

| DROPPED CLUBS: 3 |    | 47 CLUBS OF 85 ADDED 1 OR<br>MORE NEW MEMBERS | GENDER DISTRIBUTION                 |                                  |  |
|------------------|----|-----------------------------------------------|-------------------------------------|----------------------------------|--|
|                  |    | WORE NEW WEINBERG                             | MALE<br>FEMALE                      | 2,275 (65.51%)<br>1,198 (34.49%) |  |
| DROPPED MEMBERS  |    |                                               | NON BINARY<br>PREFER NOT TO ANSWE   | 0 (0.00%)                        |  |
| DECEASED         | 5  |                                               | THE ENTITY TO ANOWER                | 0 (0.0070)                       |  |
| CLUB CANCELLED   | 9  | CLICK HERE FOR CUMULATIVE                     | TOTAL FAMILY UNIT MEMBERS           | 1,665                            |  |
| OTHER            | 58 | MEMBERSHIP DATA                               |                                     |                                  |  |
| TOTAL            | 72 |                                               | FAMILY MEMBERS PAYING HALF DUES 975 |                                  |  |
|                  |    |                                               |                                     |                                  |  |